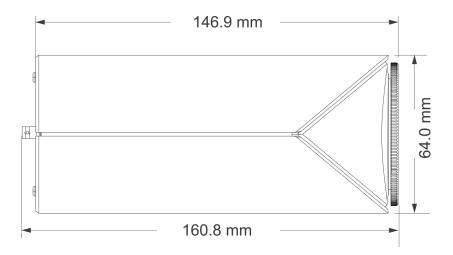

# **BX-341-IPE**

| SPECIFICATIONS      |                                                                                                    |
|---------------------|----------------------------------------------------------------------------------------------------|
| Iris                | N/A                                                                                                |
| Lens Mount          | CS Mount                                                                                           |
| Protection Rate     | None                                                                                               |
| Bracket             | No                                                                                                 |
| Dimensions          | 79W × 160.8D × 64H mm                                                                              |
| Weight (gross)      | ~500g                                                                                              |
| Network             | RJ45 (+PoE)                                                                                        |
| Power               | DC Socket                                                                                          |
| Analog Video Output | CVBS (BNCx1)                                                                                       |
| Audio Connectivity  | 1Ch Input, 1Ch Output                                                                              |
| SD Card             | Support Event recording over TF (128GB Max)                                                        |
| Hard Reset Button   | Yes                                                                                                |
| Alarm               | 2Ch Input, 2Ch Output                                                                              |
| Remote Monitoring   | IE Browsing, CMS Software, Provision Cam2 Mobile App                                               |
| User Access         | Supports simultaneous monitoring for up to 10 users with multi-stream real time transmission       |
| Network Protocol    | "IPv4, IPv6, TCP, UDP, DHCP, NTP, DDNS, 802.1X, RTSP, Multicast, UPnP, Email, FTF HTTPS, QoS, P2P" |
| ONVIF               | Yes                                                                                                |
| Ethernet            | 100Mbps                                                                                            |
| PoE                 | Yes                                                                                                |
| Power Supply        | DC12V~320mA / AC24V~160mA / PoE~6W                                                                 |
| Work Environment    | -10°C~50°C, 10%~90% Humidity                                                                       |
| Junction Box        | No                                                                                                 |

### DIMENSIONS