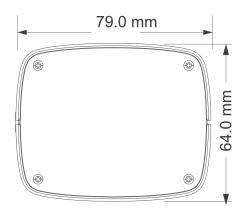

# **BX-341-IPE**

| SPECIFICATIONS      |                                                                                                    |
|---------------------|----------------------------------------------------------------------------------------------------|
| Iris                | N/A                                                                                                |
| Lens Mount          | CS Mount                                                                                           |
| Protection Rate     | None                                                                                               |
| Bracket             | No                                                                                                 |
| Dimensions          | 79W × 160.8D × 64H mm                                                                              |
| Weight (gross)      | ~500g                                                                                              |
| Network             | RJ45 (+PoE)                                                                                        |
| Power               | DC Socket                                                                                          |
| Analog Video Output | CVBS (BNCx1)                                                                                       |
| Audio Connectivity  | 1Ch Input, 1Ch Output                                                                              |
| SD Card             | Support Event recording over TF (128GB Max)                                                        |
| Hard Reset Button   | Yes                                                                                                |
| Alarm               | 2Ch Input, 2Ch Output                                                                              |
| Remote Monitoring   | IE Browsing, CMS Software, Provision Cam2 Mobile App                                               |
| User Access         | Supports simultaneous monitoring for up to 10 users with multi-stream real time transmission       |
| Network Protocol    | "IPv4, IPv6, TCP, UDP, DHCP, NTP, DDNS, 802.1X, RTSP, Multicast, UPnP, Email, FTF HTTPS, QoS, P2P" |
| ONVIF               | Yes                                                                                                |
| Ethernet            | 100Mbps                                                                                            |
| PoE                 | Yes                                                                                                |
| Power Supply        | DC12V~320mA / AC24V~160mA / PoE~6W                                                                 |
| Work Environment    | -10°C~50°C, 10%~90% Humidity                                                                       |
| Junction Box        | No                                                                                                 |

### DIMENSIONS