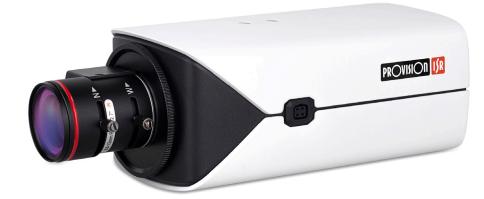

#### **4MP BOX CAMERA**

This 4MP box camera is designed for medium-high distance surveillance, depending on the attached lens. The camera offers broad possibilities for Analytics, from Face Detection all the way to the outstanding DDA Analytics (Detect, Distinguish, Alert) which has the ability to perform object recognition and object counting. With a various of detection rules and triggers, BX-341-IPE camera will help the user to put an end to false alarms.